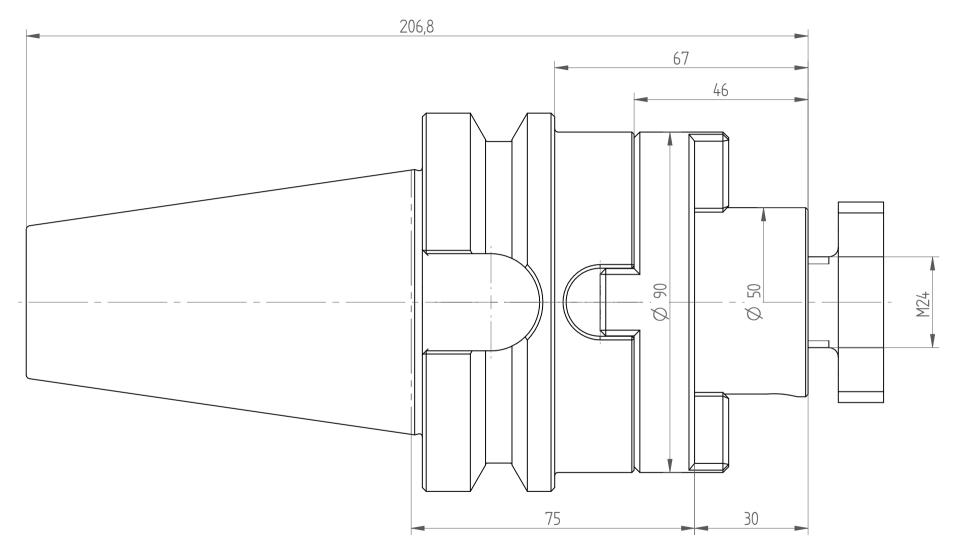

| Туре:      | BT50_KFD50x070 |
|------------|----------------|
| Part No. : | 215045050      |
| Date :     | 08.01.2015     |
| Scale :    | 1:1            |